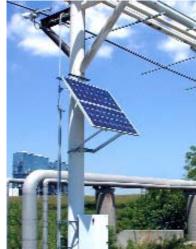

# **Solar Telecom and Remote Power**

Turn-Key AC 120/240 Volt, DC 24/48 Volt, and Hybrid Off-Grid Solutions

Sun-In-One<sup>™</sup> Solar-powered Remote Telecom systems are available for Full and Mini-tower Sites. Pole mounted systems can be used with newly installed or existing utility poles. Solar Remote power maximizes your investment with reliability, durability, low maintenance, and cost efficiency.

### **SOLAR POLE MOUNTING**

**Standard and Customized Systems** 

### **Solar Telecom and Remote Power**

Turn-Key AC 120/240 Volt, DC 24/48 Volt, and Hybrid Off-Grid Solutions