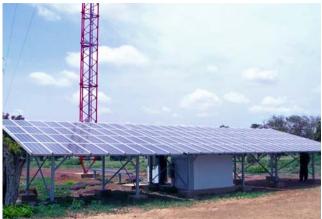

# **Solar Telecom and Remote Power**

Turn-Key AC 120/240 Volt, DC 24/48 Volt, and Hybrid Off-Grid Solutions

Sun-In-One<sup>™</sup> Solar-powered Remote Telecom systems are available for Full and Mini-tower Sites. Pole mounted systems can be used with newly installed or existing utility poles. Solar Remote power maximizes your investment with reliability, durability, low maintenance, and cost efficiency.

### **Solar Telecom and Remote Power**

Turn-Key AC 120/240 Volt, DC 24/48 Volt, and Hybrid Off-Grid Solutions