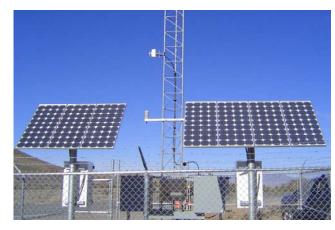

# **Solar Telecom and Remote Power**

Turn-Key AC 120/240 Volt, DC 24/48 Volt, and Hybrid Off-Grid Solutions

Sun-In-One<sup>™</sup> Solar-powered Remote Telecom systems are available for Full and Mini-tower Sites. Pole mounted systems can be used with newly installed or existing utility poles. Solar Remote power maximizes your investment with reliability, durability, low maintenance, and cost efficiency.

### **SOLAR POLE MOUNTING**

**Standard and Customized Systems** 

### **Solar Telecom and Remote Power**

Turn-Key AC 120/240 Volt, DC 24/48 Volt, and Hybrid Off-Grid Solutions