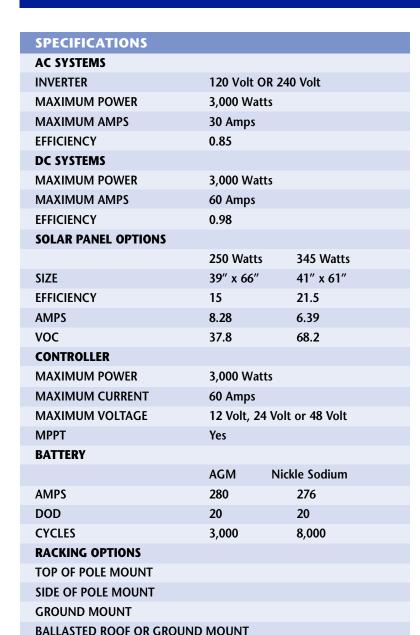

Because Solar installations are very site-specific, the options shown above can be modified and upgraded to deal with any project challenges. Sun-In-One<sup>™</sup> has over 10 years of experience and expertise in off-grid solar solutions. We design and manufacture power units that are interchangeable to maximize power for any location or conditions.

**Standard and Customized Systems** 

# **Solar Telecom and Remote Power**

Turn-Key AC 120/240 Volt, DC 24/48 Volt, and Hybrid Off-Grid Solutions



Sun-In-One<sup>™</sup> Solar-powered Remote Telecom systems are available for Full and Mini-tower Sites. Pole mounted systems can be used with newly installed or existing utility poles. Solar Remote power maximizes your investment with reliability, durability, low maintenance, and cost efficie