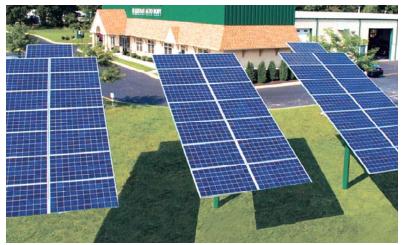

# **Solar Telecom and Remote Power**

Turn-Key AC 120/240 Volt, DC 24/48 Volt, and Hybrid Off-Grid Solutions

Sun-In-One<sup>™</sup> Solar-powered Remote Telecom systems are available for Full and Mini-tower Sites. Pole mounted systems can be used with newly installed or existing utility poles. Solar Remote power maximizes your investment with reliability, durability, low maintenance, and cost efficiency.

### **Solar Telecom and Remote Power**

Turn-Key AC 120/240 Volt, DC 24/48 Volt, and Hybrid Off-Grid Solutions