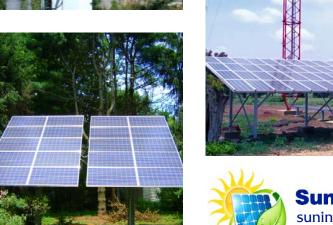

# **Solar Telecom and Remote Power**

Turn-Key AC 120/240 Volt, DC 24/48 Volt, and Hybrid Off-Grid Solutions

Sun-In-One<sup>™</sup> Solar-powered Remote Telecom systems are available for Full and Mini-tower Sites. Pole mounted systems can be used with newly installed or existing utility poles. Solar Remote power maximizes your investment with reliability, durability, low maintenance, and cost efficiency.

### **Solar Telecom and Remote Power**

Turn-Key AC 120/240 Volt, DC 24/48 Volt, and Hybrid Off-Grid Solutions