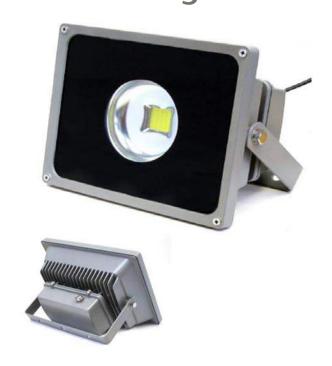

## **LED Flood Light-20W**

## **SPECIFICATIONS**

| AVERAGE WATTAGE             | 20 Watts, 1-20W LED            |
|-----------------------------|--------------------------------|
| APPROXIMATE EQUIVALENCE     | 150 Metal Halide Lamp          |
| INPUT VOLTAGE               | 12-24 VDC                      |
| COLOR TEMP (ANSI)           | Cool White (6500K)             |
|                             | Warm White (3200K)             |
| CRI (Color Rendering Index) | 80                             |
| OUTPUT (LUMENS)             | 2000 (WW), 2100 (CW)           |
| BEAM ANGLE                  | 50-70 Degrees                  |
| DIMENSIONS                  | 11.2" (L) X 10.1" (W) X 8" (D) |
| LIFE SPAN                   | >50,000 Hours                  |
| OPERATING TEMPERATURE       | –40°F - 140°F                  |
| ENVIRONMENTAL RATING        | IP65                           |
| WARRANTY                    | 5 Years                        |
| CERTIFICATIONS              | CE, RoHS                       |
|                             |                                |

## **FEATURES / BENEFITS**

- High Luminance and Low Power Consumption
- Super Long Life and Simple Installation
- Replaces for 150W Metal Halide
- Longer life than Metal Halide Lamp
- 70% Energy Savings compared to MH
- No Destructive UV or RF Interference
- No Mercury, and is RoHS Compliant