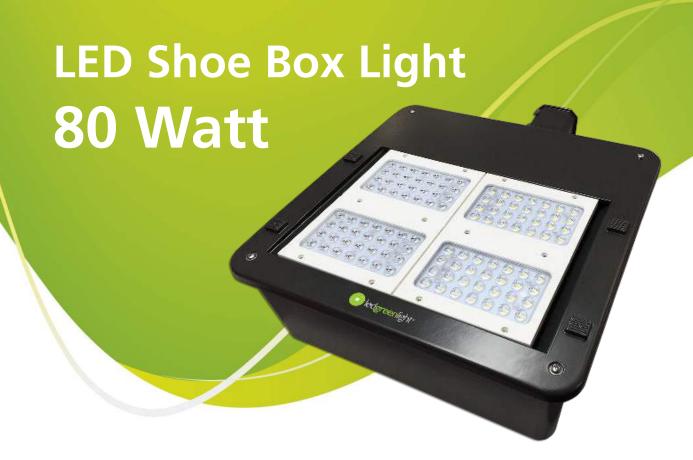

## **BENEFITS**

The LED Green Light Shoe Box series evenly illuminates walkways, streets and parking areas. The classic design of this luminaire is seamlessly efficient and long-lasting. This Shoebox is an ideal replacement for 250W MH and HID. Exceptionally high-brightness LEDs result in greater light levels and significant energy savings. High-effciency 5000K, >70CRI LEDs mounted to a metal-core circuit board and aluminum heat sink, ensure optimal thermal management and longlife.

## **LED Greenlight Outdoor Shoe Box Light**

SKU options: **GL-80W-SB-GLCP** 

## **SPECIFICATIONS**

| average wattage             | 80 watts                     |
|-----------------------------|------------------------------|
| approximate equivalence     | 250W MH and HID              |
| input voltage               | 100 - 277 VAC                |
| color temp (ANSI)           | 5000K                        |
| CRI (color rendering index) | >70                          |
| system input current        | 24 Volt DC Constant Voltage  |
| output                      | 7,200 lumens                 |
| beam angle                  | 140° x 70°                   |
| dimensions                  | 416 x 416 x 183mm            |
| life span                   | > 50,000 hours               |
| ratings                     | IP65 outdoor applications    |
| warranty                    | 10 years non-prorated        |
| certification               | ETL, c CSA us, UL, RoHS, DLC |
| power factor                | >.95                         |
| off-state power             | 0 watts                      |