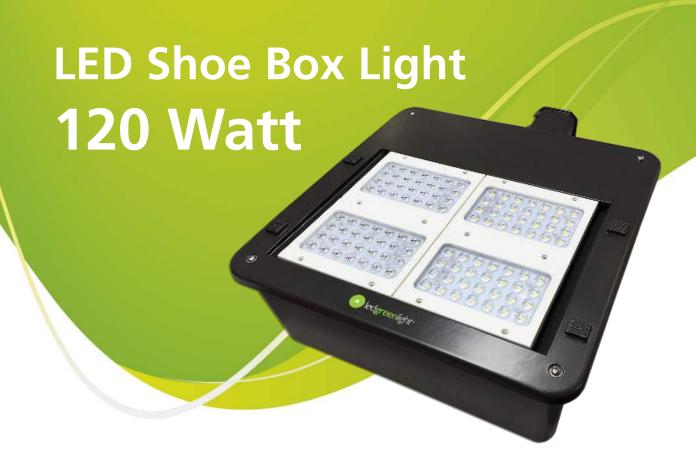

## **BENEFITS**

The LED Green Light Shoe Box series evenly illuminates walkways, streets and parking areas. The classic design of this luminaire is seamlessly efficient and long-lasting. This Shoebox is an ideal replacement for 300W MH and HID. Exceptionally high-brightness LEDs result in greater light levels and significant energy savings. High-effciency 5000K, >70CRI LEDs mounted to a metal-core circuit board and aluminum heat sink, ensure optimal thermal management and longlife.

## **LED Greenlight Outdoor Shoe Box Light**

SKU options: GL-120W-SB-GLCP

## **SPECIFICATIONS**

| average wattage             | 120 watts                    |
|-----------------------------|------------------------------|
| approximate equivalence     | 300W MH and HID              |
| input voltage               | 100 - 277 VAC                |
| color temp (ANSI)           | 5000K                        |
| CRI (color rendering index) | >70                          |
| system input current        | 24 Volt DC Constant Voltage  |
| output                      | 11,000 lumens                |
| beam angle                  | 140° x 70°                   |
| dimensions                  | 416 x 416 x 183mm            |
| life span                   | > 50,000 hours               |
| ratings                     | IP65 outdoor applications    |
| warranty                    | 10 years non-prorated        |
| certification               | ETL, c CSA us, UL, RoHS, DLC |
| power factor                | >.95                         |
| off-state power             | 0 watts                      |