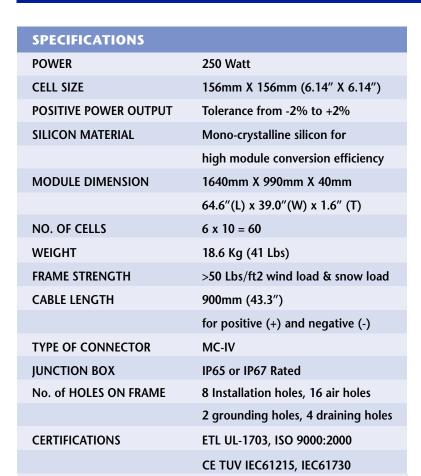

## **250 Watt Solar Panel**

High Efficiency Mono-Crystalline Silicon Photovoltaic Module – 60 Cell Panel

### **FEATURES / BENEFITS**

- High efficiency solar cells (approx 18%)
  with quality silicon material for high module
  conversion efficiency and long term output
  stability and reliability
- Rigorous quality control to meet the highest international standards
- High transmittance, low iron tempered glass with enhanced stiffness and impact resistance
- Unique frame design with high mechanical strength and easy installation
- Advanced encapsulation material with multilayer sheet lamination to provide long-life and enhanced cell performance
- Outstanding electrical performance under high temperature and low irradiance conditions